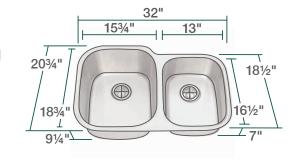

to its clean look and durability. The beautiful brushed satin finish helps to hide small scratches that may occur over the lifetime of the sink. Our Stainless Steel sinks are made from high quality 16-, 18-, or 20-gauge steel. Most models are constructed from one piece, ensuring the sturdiest kitchen sink you will find. Our sinks are made from 304 steel and are guaranteed not to rust or stain.



## **ACCESSORIES**

Standard Strainer: S1 Basket Strainer: S2 Large Grid: GL-305 Small Grid: GS-305

\*Accessories not included

Undermount Installation
16- or 18-Gauge Steel Available
Certified High-Quality 304 Stainless Steel
3 1/2" Offset Drains
Thick Sound-Dampening Rubber Pad
Cardboard Cutout Template Included
Installation Hardware Included
Lifetime Warranty

Full Pallet Quantity: 36 Sinks



## **FEATURES**