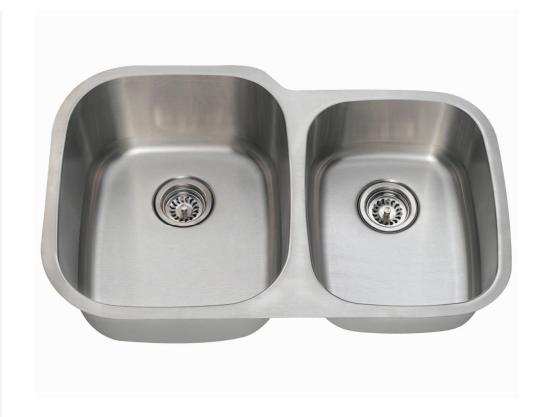

## **RVL305**

## STAINLESS STEEL

Stainless Steel is the most popular choice for today's kitchens due to its clean look and durability. The beautiful brushed satin finish helps to hide small scratches that may occur over the lifetime of the sink. Our Stainless Steel sinks are made from high quality 16-, 18-, or 20-gauge steel. Most models are constructed from one piece, ensuring the sturdiest kitchen sink you will find. Our sinks are made from 304 steel and are guaranteed not to rust or stain.