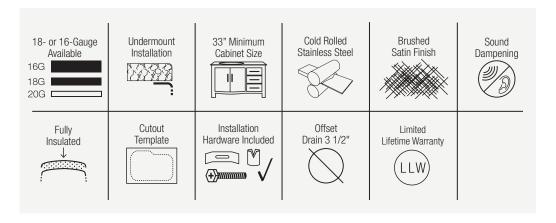

## **ACCESSORIES**

Standard Strainer: S1 Basket Strainer: S2 Large Grid: GL-305 Small Grid: GS-305

\*Accessories not included

Undermount Installation
16- or 18-Gauge Steel Available
Certified High-Quality 304 Stainless Steel
3 1/2" Offset Drains
Thick Sound-Dampening Rubber Pad
Cardboard Cutout Template Included
Installation Hardware Included
Lifetime Warranty

## **FEATURES**